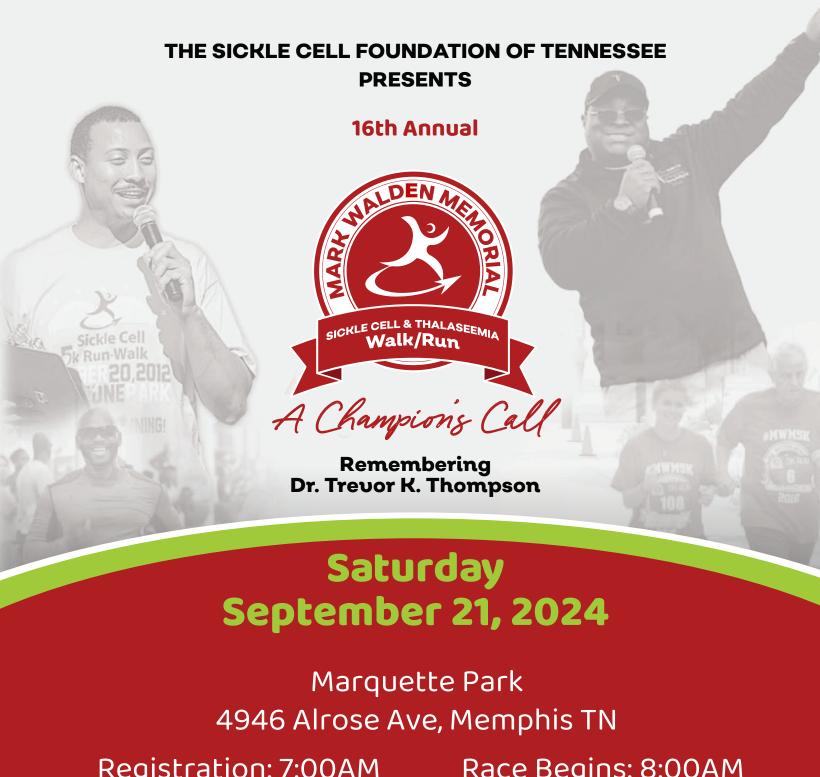

Registration: 7:00AM Race Begins: 8:00AM

**REGISTER AT** www.sicklecelltn.org







## **SPONSORSHIP LEVELS**



### **Presenting Sponsor**

\$10,000 (5 Available)

- Includes up to 100 registered walkers/runners
- Logo prominently displayed on up to 1,000 t-shirts with sponsor selected t-shirt color
- Prime exhibit table in Marquette Park
- Company's representative may provide remarks at beginning/end of Walk/Run and Awards Ceremony
- Company logo prominently displayed on walker/runner bib numbers
- Company logo on signage at mile markers and water stations
- Company logo/name prominently displayed on Stage/Event/Finish Line Banner
- Unlimited informational brochures and giveaways included for the registration swag bags
- Company logo/name and advertisement in Champion's Call Booklet